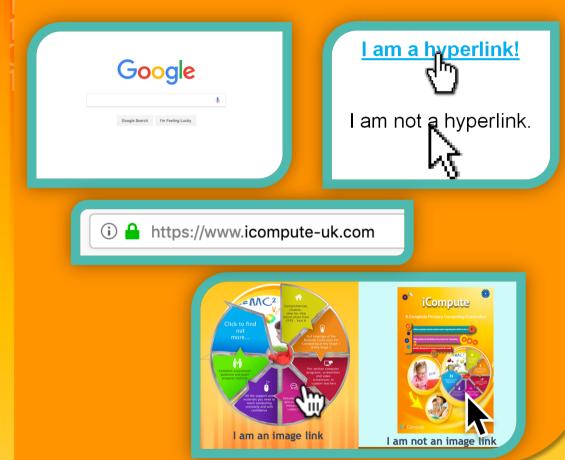

## Key Questions

What is the world wide web?

How can you find things online?

Can you point out a hyperlink on this web page?

How did you find this website or web page online? What did you search for? What is the address of this website? All of the web pages in the world connected to each other Knowing the address (URL) of a website or by searching Words that are unlined or some images. The pointer can change to a hand when you hover over them