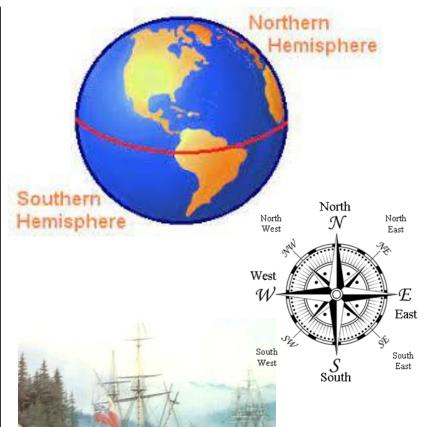

#### Compass

A tool for finding direction.

## **Equator**

An imaginary line around the centre of the earth dividing the northern and southern hemisphere.

#### **Hemisphere**

A half of the earth.